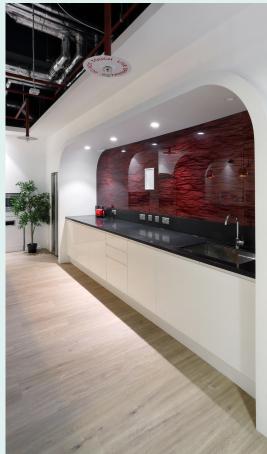

The design incorporated a refurbished dining area, new games room and break out rooms, a refurbished office space, management suite and impressive lobby area - all in a timeframe of just 11 weeks.

#### The End Result:

We are immensely proud of the finished result, and so is our client.

The design balances bold prints and colours with minimal architectural elements and exposed ceilings to give a modern and industrial look.