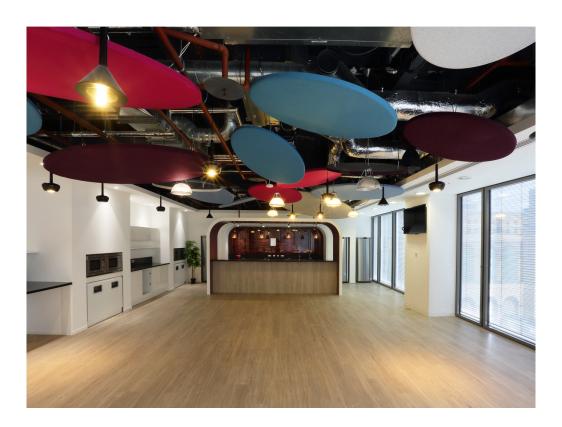

The design incorporated a refurbished dining area, new games room and break out rooms, a refurbished office space, management suite and impressive lobby area - all in a timeframe of just 11 weeks.

#### The End Result:

We are immensely proud of the finished result, and so is our client.

The design balances bold prints and colours with minimal architectural elements and exposed ceilings to give a modern and industrial look.

From a practical point of view, all areas function extremely well for the client's business needs with all the necessary facilities and communication infrastructure in place and hidden from view.

"It's always exciting to see such a bold design taking shape and the finished article is nothing short of phenomenal"