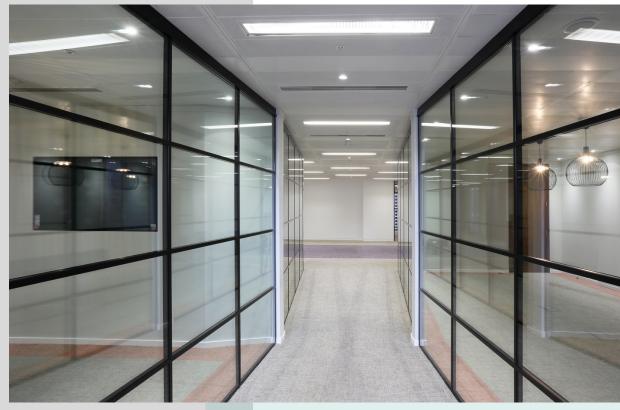

The design incorporated a refurbished dining area, new games room and break out rooms, a refurbished office space, management suite and impressive lobby area - all in a timeframe of just 11 weeks.

#### The End Result:

We are immensely proud of the finished result, and so is our client.

The design balances bold prints and colours with minimal architectural elements and exposed ceilings to give a modern and industrial look.