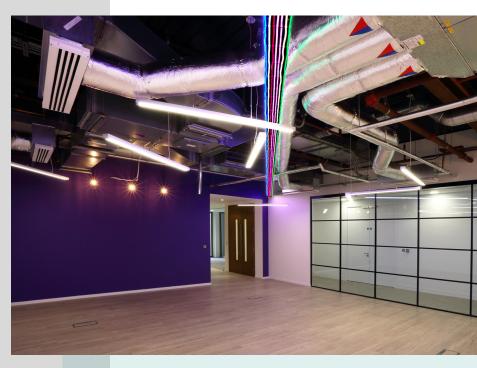

The design incorporated a refurbished dining area, new games room and break out rooms, a refurbished office space, management suite and impressive lobby area - all in a timeframe of just 11 weeks.

#### The End Result:

We are immensely proud of the finished result, and so is our client.

The design balances bold prints and colours with minimal architectural elements and exposed ceilings to give a modern and industrial look.