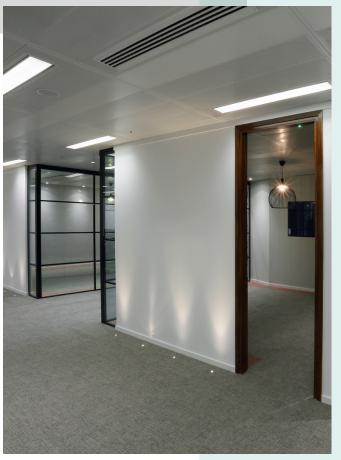

The design incorporated a refurbished dining area, new games room and break out rooms, a refurbished office space, management suite and impressive lobby area - all in a timeframe of just 11 weeks.

#### The End Result:

We are immensely proud of the finished result, and so is our client.

The design balances bold prints and colours with minimal architectural elements and exposed ceilings to give a modern and industrial look.