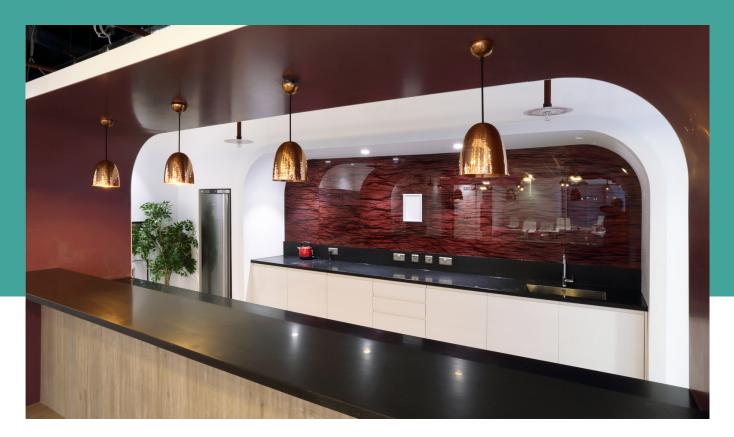

The design incorporated a refurbished dining area, new games room and break out rooms, a refurbished office space, management suite and impressive lobby area - all in a timeframe of just 11 weeks.

#### The End Result:

We are immensely proud of the finished result, and so is our client.

The design balances bold prints and colours with minimal architectural elements and exposed ceilings to give a modern and industrial look.