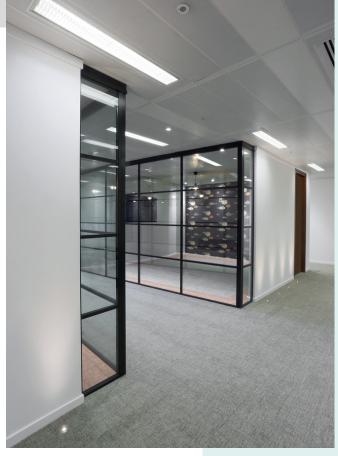

The design incorporated a refurbished dining area, new games room and break out rooms, a refurbished office space, management suite and impressive lobby area - all in a timeframe of just 11 weeks.

#### The End Result:

We are immensely proud of the finished result, and so is our client.

The design balances bold prints and colours with minimal architectural elements and exposed ceilings to give a modern and industrial look.