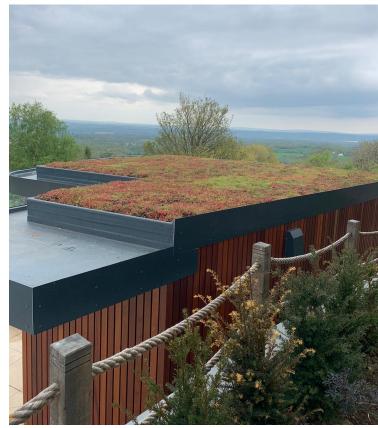

The end result was a unique, stunning individual futuristic design, constructed and finished to an extremely high standard. The pool house blended into the woodland surroundings making a substantial design statement. To help reduce the environmental impact, the pool house was built to current insulation values and had a Sedum grass roof ensuring the envelope of the building was environmentally friendly.