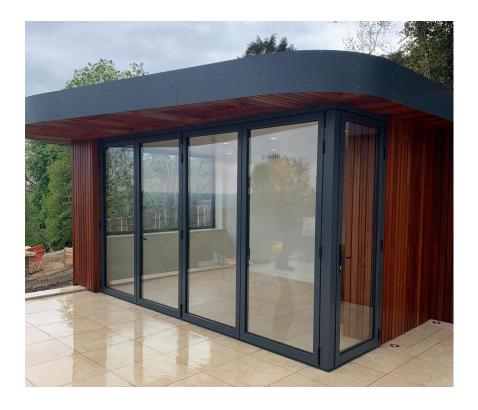

## POOL HOUSE KENT

Client

Private client

**Services** 

Construction and interior fit-out

**Value** £260.000

Timeframe Jan 2021 - May 2021

The Client of this fantastic property was looking to create a high end pool house changing facility that blended into its surroundings with high tech and design inspired features. Logic CP worked with the designer to ensure the building was compliant with building control and closed out the outstanding planning conditions, enabling the designer to introduce their design flair and provide a space fitting to the property.

The end result was a unique, stunning individual futuristic design, constructed and finished to an extremely high standard. The pool house blended into the woodland surroundings making a substantial design statement. To help reduce the environmental impact, the pool house was built to current insulation values and had a Sedum grass roof ensuring the envelope of the building was environmentally friendly.