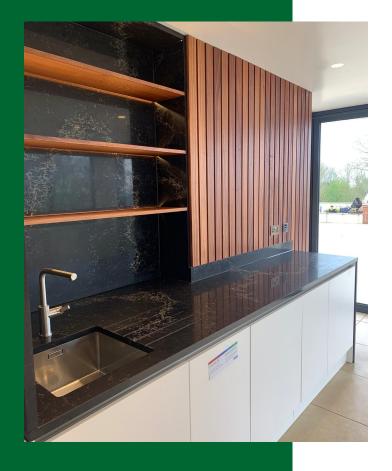

Materials were specified from a number of European countries, with the majority of components sourced form Spain and Italy. These had to be ordered in time to meet the installation and completion deadlines. The chosen kitchen was on a long lead in and the specialist Sapele cladding had to be drawn, machined by our specialist joiner and pre finished, all before installation. The interaction and interface between trades had to be carefully planned and monitored.