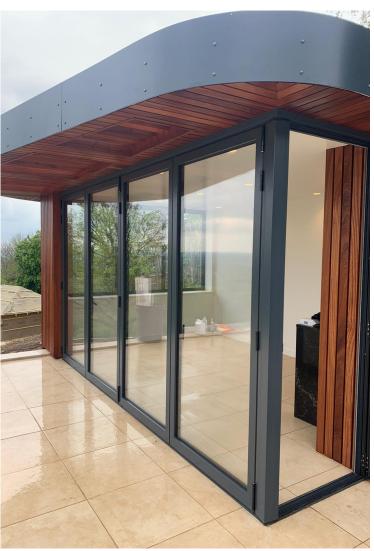

## POOL HOUSE KENT

Client

Private client

**Services** 

Construction and interior fit-out

**Value** £260.000

Timeframe Jan 2021 - May 2021

The Client of this fantastic property was looking to create a high end pool house changing facility that blended into its surroundings with high tech and design inspired features. Logic CP worked with the designer to ensure the building was compliant with building control and closed out the outstanding planning conditions, enabling the designer to introduce their design flair and provide a space fitting to the property.

The end result was a unique, stunning individual futuristic design, constructed and finished to an extremely high standard. The pool house blended into the woodland surroundings making a substantial design statement. To help reduce the environmental impact, the pool house was built to current insulation values and had a Sedum grass roof ensuring the envelope of the building was environmentally friendly.