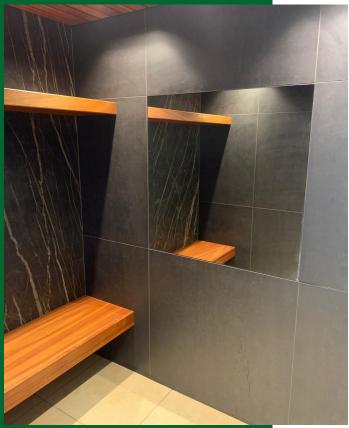

The end result was a unique, stunning individual futuristic design, constructed and finished to an extremely high standard. The pool house blended into the woodland surroundings making a substantial design statement. To help reduce the environmental impact, the pool house was built to current insulation values and had a Sedum grass roof ensuring the envelope of the building was environmentally friendly.